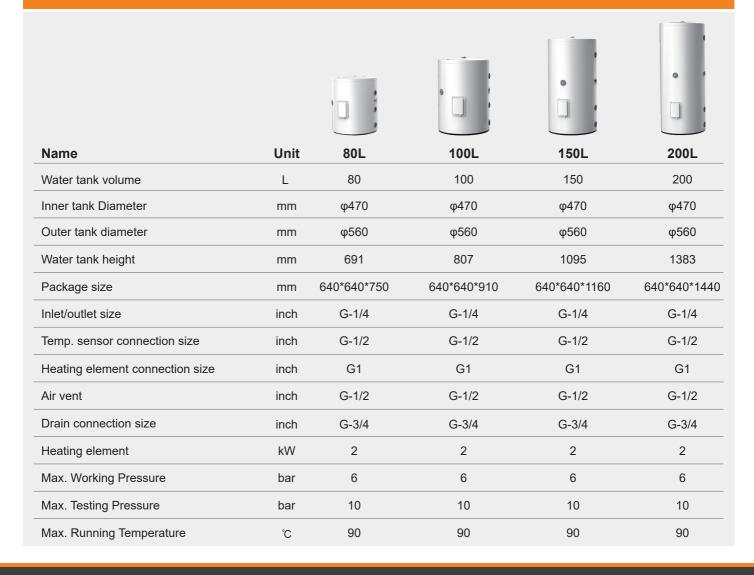

over 100,000m² with production capacity of 80,000 sets heat pump per Month, and we have invested USD 2 million to build the most advanced testing labs which can test up to 300kW machine under extremely cold climate down to -30°C.

Solareast heat pump factory has got ISO9001, ISO14001, ISO18001 and our products have been approved by CE, Rohs, CB, SAA, ErP, etc...

Solareast always treasures the product quality and builds a complete quality management system. It controls the whole process of heat pump developing, testing, production, installation and service.

With reliable products, customized proposals and turnkey solutions, Solareast has supported many big brands to take more share on the market.

## **Structure Diagram**



## **Application**



## **Buffer Water Tank Parameter Table**